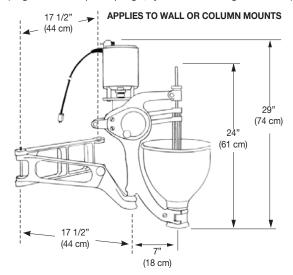

### **Dimensions**

Model

(Diagram includes optional plunger, cylinder and mounting bracket arms)

## **Shipping data**

- Depositor (w/bracket arms if ordered):
   19 "x 21" x 26", 75 lbs (48 x 53 x 66 cm, 34 kg)
- Column mount (if ordered): 49" x 2" x 2", 14 lbs (36 x 5 x 5 cm, 7 kg)
- Freight class: 85
- (Estimate does not include plungers and cylinders)