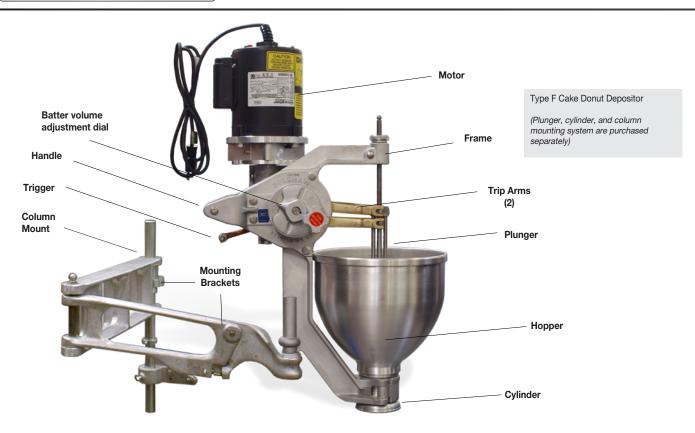

## **Type F Cake Donut Depositor**

Designed for quality cake donuts. Also makes excellent hushpuppies, loukoumades, falafel, ball-shaped fritters, and more, depending on the mix or recipe used.

### **Description**

- Belshaw depositors, the industry standard for many years, are legendary for their precision and smoothness of operation - even after many years of use. Each depositor is engineered of durable gears, cams and trip arms to produce identical volume and shape with every deposit.
- An adjustment dial allows you to choose a generous range of batter weight for each deposit. The Type F Depositor utilizes a motor and trigger handle to deposit at a rate up to 115 per minute. The faster stroke rate and easier operation of the Type F reduces frying time variability between the first and last deposits into the fryer and is physically easier on the operator. A half-speed version of the Type F, which deposits up to 57 times per minute, is also available.

**Standard features** (Apply to all models, unless otherwise specified)

- Aluminum alloy frame and arm assembly
- Hardened steel cams
- Bronze trip arms and bushings
- Batter weight adjustment dial
- Aluminum hopper (Capacity 15 lbs/6.8 kg)

- Heavy duty motor
  - Totally enclosed
  - Fan cooled
- Includes 5 amp thermally protected circuit breaker
- Hand trigger control up to 115 cycles/minute
- Compatible with Belshaw Type B/Type F plungers and cylinders only

#### 'Deluxe' option

- Features a highly polished aluminum body and polished brass trip arms.
- Accessories
- Type B/F Column Mount (#0405)
- Wall Mount (#0406)
- Bracket Arm Height Adjuster (#0400)
- Plungers and cylinders

## **Plungers and Cylinders**

- Plungers are available for rings, sticks, old fashions, crullers, krinkles and more.
- Plungers and cylinders are purchased separately. See <u>plunger</u> <u>selection guide</u> to choose your plunger.